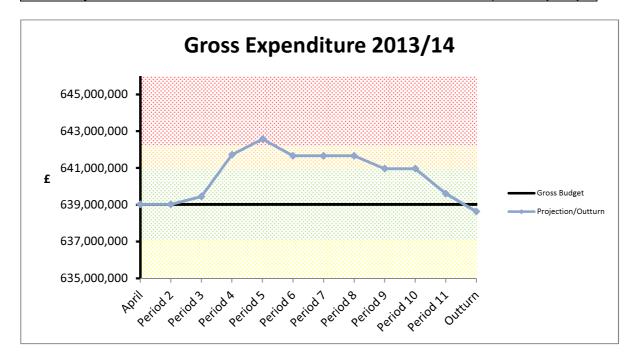

#### 6. Overall Position

6.1 The final outturn for 2013/14 shows overall net revenue expenditure of £231.142m and an underspend of £0.390m. The overall position for Service areas and Schools' balances is detailed below:

|                        | £000    |
|------------------------|---------|
| Original Budget        | 231,532 |
| Outturn for 2013/14    | 231,142 |
| Underspend for 2013/14 | (390)   |

6.2 The underspend of £0.390m for 2013/14 is presented below by Service Area (shaded column). End of year entries include items of non-controllable spend (e.g. depreciation) that are not included within service projections throughout the year. To enable comparison with previous monitoring reports, the non-controllable element of spend has been separately identified within this report where relevant. This allows a direct comparison to be made between controllable spend at year end, and projections made throughout the year.

6.3. The outturn position has improved by £0.978m since Period 11 as a result of further underspends achieved within Resources & Support. The housing benefit overpayments original anticipated to be over the lower threshold, was kept below the threshold and so this cost pressure was not realised. Additional income and further savings within Resources & Support budgets also delivered further savings. Further analysis of the variations to budgets for all service areas is provided within Appendix 1.